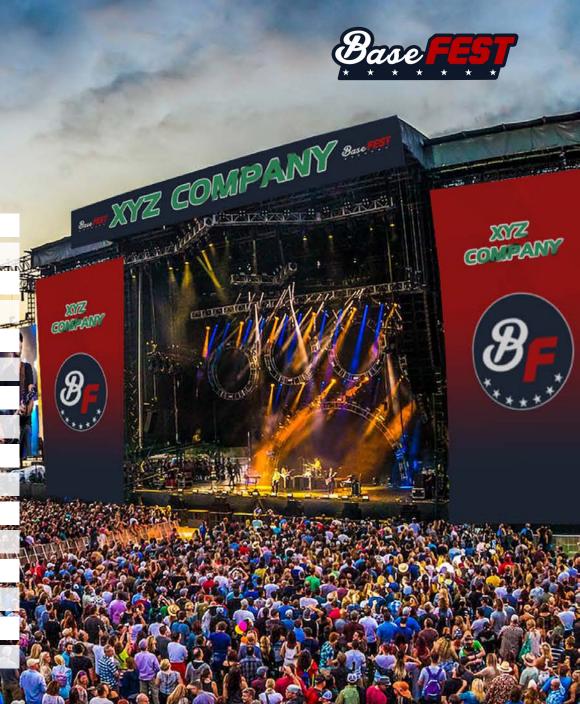

# Sponsorship Levels

Presenting Sponsor **\$250,000 per event** 

| Χ        | "BaseFEST Presented by XYZ" is the official name of the entire 2020 Tour |
|----------|--------------------------------------------------------------------------|
| X        | Main Stage Naming Rights "XYZ Stage"                                     |
| X        | VIP Area Naming Rights "XYZ VIP Area"                                    |
| X        | On-Stage Viewing Platform Naming Rights "XYZ Stage Viewing"              |
| Χ        | First Mention in all PR and daily social media posts                     |
| Χ        | On-Site Activation Spaces (Three)                                        |
| 365 DAYS | PR, marketing, corporate recognition on and off-base                     |
| Χ        | Artist Meet & Greet Tickets                                              |
| Χ        | VIP Tickets                                                              |
| X        | On-Site Data Capture                                                     |
| X        | Comprehensive reporting, analytics and post event engagement             |
| X        | Filming Content On-Site                                                  |
| X        | Video Wall Inclusion                                                     |
| Χ        | Dedicated XZY Social Posts & Email Blasts                                |
| X        | BaseFEST Website, Mobile App, Social Media Channel Inclusion             |
| X        | Packages to be fully customized for each partner                         |