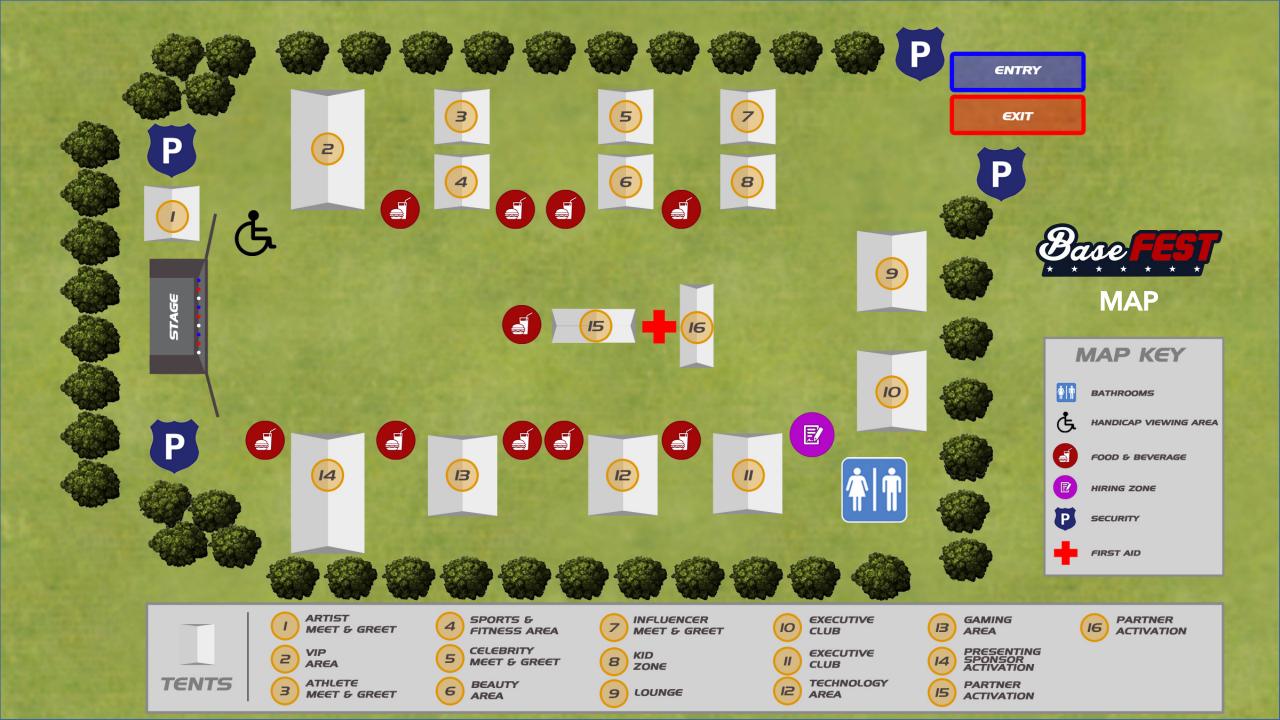

#### Not Just a Music Festival. BaseFEST is an Experience.

A festival experience that has something for everyone and creates interactive opportunities with a highly engaged audience.

An entire day of special events and activities, including sports & fitness, celebrities, gaming, curated food & beverage options, lounges, athletes, VIP, technology, beauty, influencers, kids zone, hiring zone, and much more!

Each Category Sponsor will be able to host special events in their activation area (Meet & Greet, Tournament, Activations or Demonstrations.)

Some categories include Sports & Fitness Area, Beauty Area, Gaming Area, Technology, Kids Zone, or customize your own!