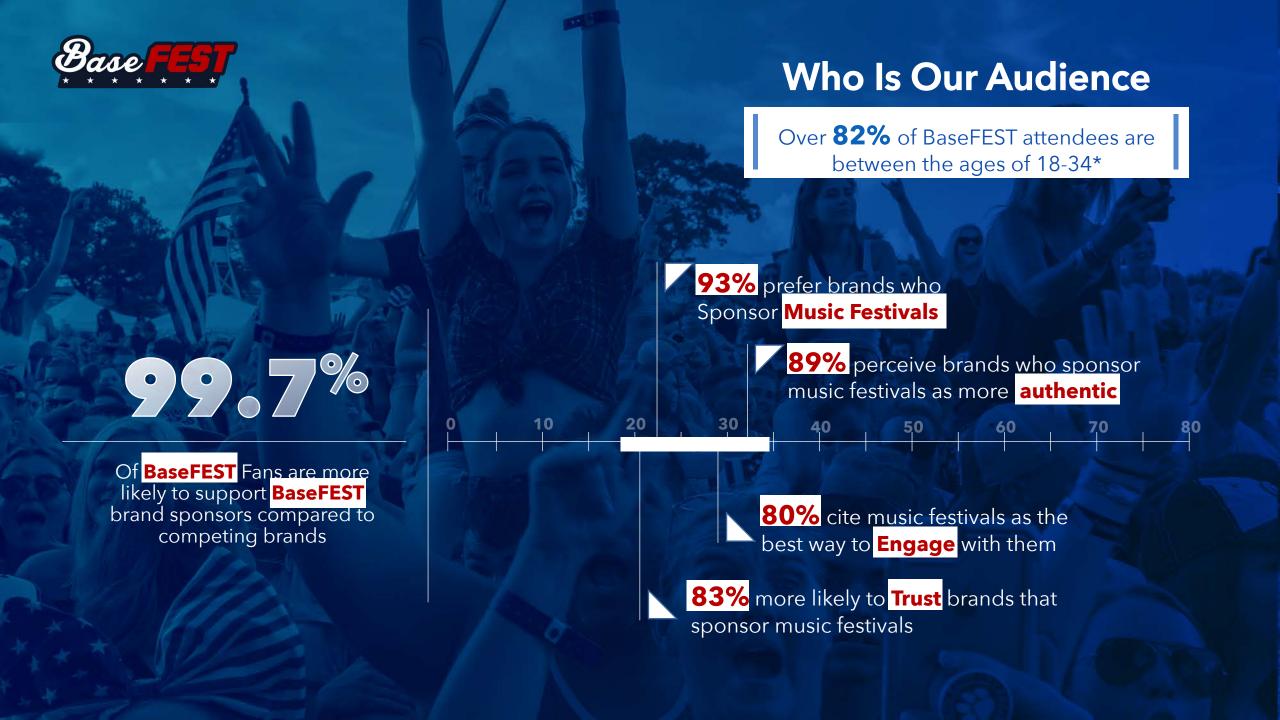

#### **Active Duty & Family**

Demographic Profile

51%
OF TROOPS
ARE MARRIED

TECH SAVY

MILITARY ARE MORE TECH SAVVY AND MORE LIKELY TO OWN MULTIPLE DEVICES THAN THEIR CIVILIAN PEERS THE SAME AGE

OF ACTIVE DUTY UNDER 30

#### AVERAGE AGE

| Base Demogr | aphics |         | ACTIVE I | OUTY MEMBER SPOUSES                         |
|-------------|--------|---------|----------|---------------------------------------------|
|             | 44%    | 18-25   | 25%      |                                             |
| 97          | 22%    | 26-30   | 26%      | ON%_L                                       |
|             | 16%    | 31- 35  | 23%      | 70'7                                        |
|             | 10%    | 36 - 40 | 14%      | OF MILITARY SPOUSES ARE MILLENNIAL OR GEN Z |
|             | 8%     | 41+     | 12%      |                                             |

<sup>\*</sup> MORE DISPOSABLE INCOME THAN CIVILIANS DUE TO FREE OR SUBSIDIZED HOUSING, MEDICAL, DENTAL, MEALS, AND UNIFORMS